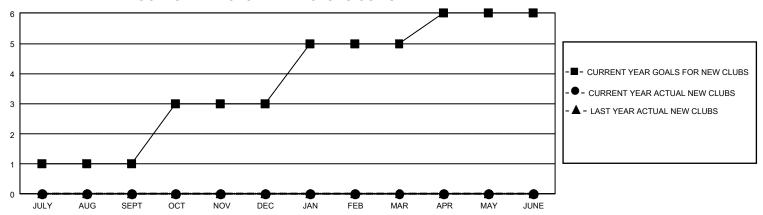

## GMT Constitutional Area 5 - C, Group D

REPORT DOES NOT INCLUDE CLUBS IN UNDISTRICTED AREAS.

| Clubs                 |               |           |               | Members               |                          |                         |                                                    |
|-----------------------|---------------|-----------|---------------|-----------------------|--------------------------|-------------------------|----------------------------------------------------|
| RESULTS FOR 2022-2023 |               |           |               | RESULTS FOR 2022-2023 |                          |                         |                                                    |
| QUARTER               | NEW CLUB GOAL | NEW CLUBS | DROPPED CLUBS | QUARTER ME            | EMBER GROWTH NET<br>GOAL | MEMBER GROWTH<br>ACTUAL | DROPPED MEMBERS<br>ACTUAL (including<br>transfers) |
| JULY/AUG/SEPT         | 3             | 0         | 1             | JULY/AUG/SEPT         | 100                      | 422                     | 32                                                 |
| OCT/NOV/DEC           | 6             | 0         | 0             | OCT/NOV/DEC           | 100                      | 269                     | 23                                                 |
| JAN/FEB/MAR           | 6             | 0         | 0             | JAN/FEB/MAR           | 50                       | 76                      | 15                                                 |
| APR/MAY/JUNE          | 3             | 0         | 0             | APR/MAY/JUNE          | 50                       | 0                       | 0                                                  |

## GOALS AND ACTUAL NEW CLUBS CUMULATIVE