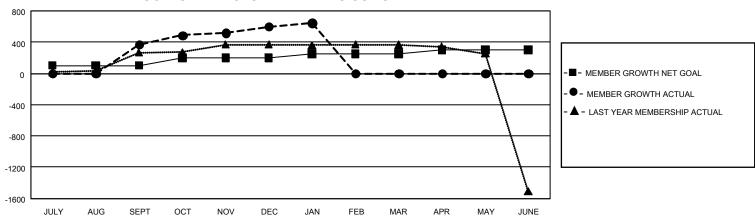

## GMT Constitutional Area 5 - C, Group D

REPORT DOES NOT INCLUDE CLUBS IN UNDISTRICTED AREAS.

| Clubs                 |               |           |               | Members               |                          |                         |                                                    |
|-----------------------|---------------|-----------|---------------|-----------------------|--------------------------|-------------------------|----------------------------------------------------|
| RESULTS FOR 2022-2023 |               |           |               | RESULTS FOR 2022-2023 |                          |                         |                                                    |
| QUARTER               | NEW CLUB GOAL | NEW CLUBS | DROPPED CLUBS | QUARTER ME            | EMBER GROWTH NET<br>GOAL | MEMBER GROWTH<br>ACTUAL | DROPPED MEMBERS<br>ACTUAL (including<br>transfers) |
| JULY/AUG/SEPT         | 3             | 0         | 1             | JULY/AUG/SEPT         | 100                      | 422                     | 32                                                 |
| OCT/NOV/DEC           | 6             | 0         | 0             | OCT/NOV/DEC           | 100                      | 269                     | 23                                                 |
| JAN/FEB/MAR           | 6             | 0         | 0             | JAN/FEB/MAR           | 50                       | 76                      | 15                                                 |
| APR/MAY/JUNE          | 3             | 0         | 0             | APR/MAY/JUNE          | 50                       | 0                       | 0                                                  |

## GOALS AND ACTUAL MEMBERS CUMULATIVE

| DROPPED CLUBS: 1 |    | 128 CLUBS OF 426 ADDED 1<br>OR MORE NEW MEMBERS | GENDER DISTRIBUTION                |                |  |
|------------------|----|-------------------------------------------------|------------------------------------|----------------|--|
|                  |    |                                                 | MALE                               | 7,429 (64.86%) |  |
|                  |    |                                                 | FEMALE                             | 4,025 (35.14%) |  |
| DROPPED MEMBERS  |    |                                                 | NON BINARY                         | 0 (0.00%)      |  |
| DECEASED         | 0  |                                                 | PREFER NOT TO ANSWER               | 0 (0.00%)      |  |
| CLUB CANCELLED   | 0  |                                                 | TOTAL FAMILY UNIT MEMBERS 64       |                |  |
| OTHER            | 69 | CLICK HERE FOR                                  |                                    |                |  |
| TOTAL            | 69 | CUMULATIVE MEMBERSHIP DATA                      | FAMILY MEMBERS PAYING HALF DUES 33 |                |  |